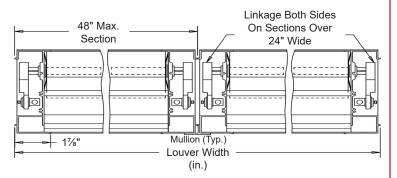

#### **LOUVER SIZES**

| Min Panel   | Max Single Panel |  |  |
|-------------|------------------|--|--|
| 12"W x 19"H | 48"W x 96"H      |  |  |

In the interest of product development, Airline Louvers reserves the right to make changes without notice.