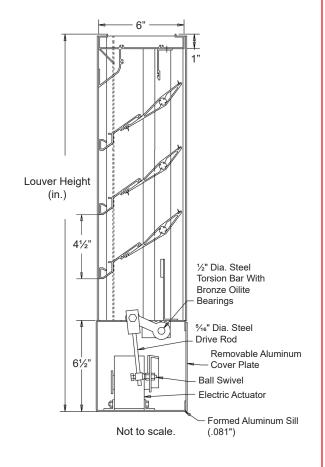

### STANDARD MATERIALS AND CONSTRUCTION

FRAME: .081" thk. (nominal) extruded aluminum, 6063-T52/T6 alloy.

Channel type.

**BLADES:** Stationary blades are made from .081" thk. (nominal)

extruded aluminum 6063-T52/T6 alloy. Adjustable Airfoil blades are made from .125" thk. (nominal) extruded aluminum 6063-T52/T6 alloy. Blades are approximately

41/2" on centers.

LOUVER FACE: Full width sill with head and blades contained

within jambs.

SHAFT: .50" dia. aluminum "Pin-Lock" rod.

LINKAGE: Extruded aluminum, concealed in the channel out of

the airstream. The pivots, which rotate in Celcon bearings, are .50" dia. Cadmium plated and Chromate treated machined steel. The pivot is locked to the 5/46" dia. aluminum linkage rod by a 1/4 - 20 set screw with epoxy

locking patch.

SEALS: Extruded silicone rubber seals at blade edge. Foam on

bottom blade. Stainless steel at jambs.

**SCREEN:** (When indicated, in a removable frame)

½" flattened aluminum, .051" thk.,

-or- Insect screen <sup>18</sup>/<sub>16</sub> aluminum mesh, .011" dia., -or- ½" sq. mesh intermediate double crimped aluminum wire, .063" dia.

FINISH: Mill.

ACTUATOR: 120 VAC spring return normally closed.

133 in-lbs. torque.